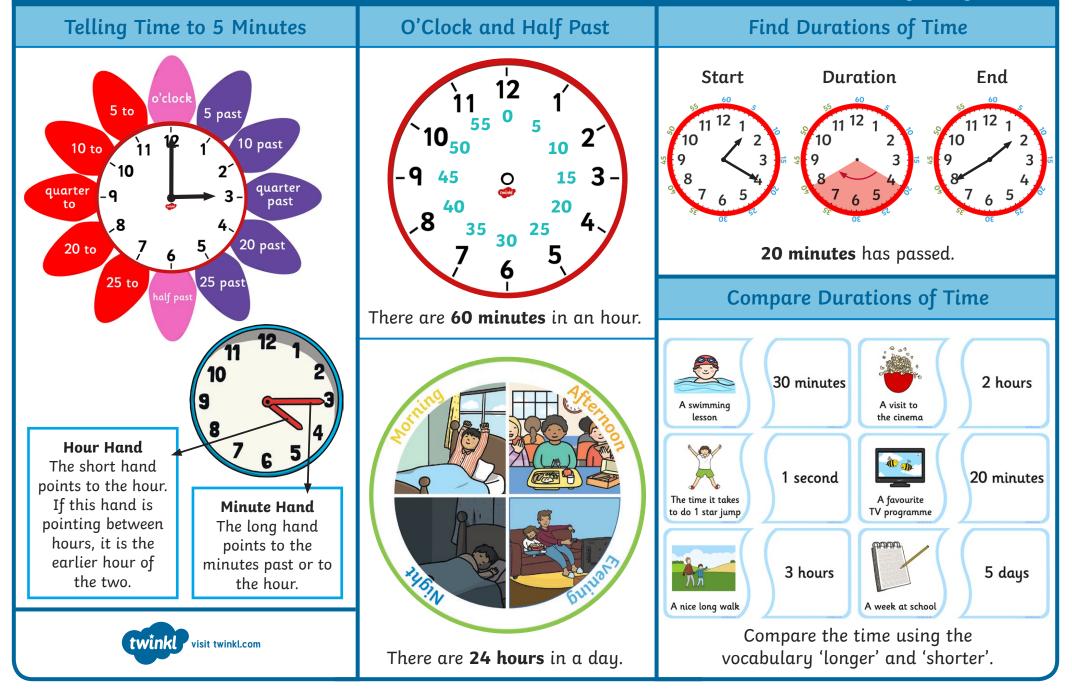

## Knowledge Organiser

| Key Vocabulary          | O'Clock and Half Past                                                                    |                                                            |                                                             |                                                             |                                                            |                             |                                                                               |                                    |
|-------------------------|------------------------------------------------------------------------------------------|------------------------------------------------------------|-------------------------------------------------------------|-------------------------------------------------------------|------------------------------------------------------------|-----------------------------|-------------------------------------------------------------------------------|------------------------------------|
| time                    | half past twelve                                                                         | one o'clock                                                | half past one                                               | two o'clock                                                 | half past two                                              | three o'clock               | half past three                                                               | four o'clock                       |
| clock                   | 11 12 1<br>10 2<br>-9 3-                                                                 |                                                            | 11 <sup>12</sup> 1<br>10 2<br>3                             |                                                             | $11 \frac{12}{10} \frac{1}{2}$                             |                             | 11 <sup>12</sup> 1<br>10 2 <sup>-</sup>                                       | 11 <sup>12</sup> 1<br>10 2<br>-9 3 |
| hours                   | 8 7 6 5                                                                                  | .8 4<br>7 6 5                                              |                                                             | 8 4<br>7 6 5                                                |                                                            | 8 4<br>7 6 <sup>5</sup>     | 8 7 6 5                                                                       | 8 7 6 <sup>5</sup>                 |
| minutes                 | half past four                                                                           | five o'clock                                               | half past five                                              | six o'clock                                                 | half past six                                              | seven o'clock               | half past seven                                                               | eight o'clock                      |
| hand                    | 11 <sup>12</sup> 1<br>10 2 <sup>-</sup>                                                  |                                                            | 11 <sup>1</sup> 2 1<br>10 2                                 |                                                             | 11 <sup>12</sup> 1<br>10 2                                 |                             |                                                                               |                                    |
| o'clock                 | $\begin{bmatrix} -9 \\ -8 \\ 7 \end{bmatrix} \begin{bmatrix} 3 \\ -4 \\ 5 \end{bmatrix}$ | -9 3-<br>8 4<br>7 6 5                                      | $\begin{bmatrix} -9 & 3 \\ 8 & 4 \\ 7 & 6 \end{bmatrix}$    | -9 3-<br>.8 4.<br>7 6 5                                     | $\begin{bmatrix} -9 & 3 \\ 8 & 4 \\ 7 & 6 \end{bmatrix}$   | -9 3-<br>8 4.<br>7 6 5      | -9 $3--8$ $47$ $5$                                                            | -9 3-<br>8 4,<br>7 6 5             |
| half past               |                                                                                          |                                                            |                                                             |                                                             |                                                            |                             |                                                                               |                                    |
| quarter past            | half past eight                                                                          | nine o'clock                                               | half past nine                                              | ten o'clock                                                 | half past ten                                              | eleven o'clock              | half past eleven                                                              | twelve o'clock                     |
| quarter to              | $\begin{pmatrix} 10 & 2^{-1} \\ -9 & 3^{-1} \\ -8 & 4 \end{pmatrix}$                     | $ \begin{array}{c} 10 \\ -9 \\ -8 \\ -8 \\ 4 \end{array} $ | $\begin{pmatrix} 10 & 2' \\ -9 & 3 \\ -8 & 4 \end{pmatrix}$ | $\begin{pmatrix} 10 & 2' \\ -9 & 3 \\ -8 & 4 \end{pmatrix}$ | $\begin{pmatrix} 10 & 2' \\ -9 & 3 \\ 8 & 4 \end{pmatrix}$ | (10 ) 2'<br>(-9 3-<br>.8 4) | $   \begin{bmatrix}     10 & 2' \\     -9 & 3 \\     .8 & 4   \end{bmatrix} $ | 10 <b>2</b><br>-9 3-<br>.8 4.      |
| five minutes            | 7 6 5                                                                                    | 7 6 5                                                      | 7 5                                                         | 7 6 5                                                       | 7 6 5                                                      | 7 6 5                       | 7 6 5                                                                         | 7 6 5                              |
| duration                | Past and To                                                                              |                                                            |                                                             |                                                             |                                                            |                             |                                                                               |                                    |
| shorter                 | S 11 7                                                                                   | °<br>2 1                                                   | s 11 1                                                      | 2 1                                                         | S 11 1                                                     | 2 1                         | \$ 11 1                                                                       | 2 1                                |
| longer                  | ,10<br>⊮9                                                                                | 2<br>3 :5                                                  | 3<br>10<br>9                                                | 2<br>                                                       | ,10<br>⊮9                                                  | 2<br>3 ज                    | ;<br>10<br>;; 9 <b>-</b>                                                      | 2<br>3                             |
| twinkl visit twinkl.com | o'clock                                                                                  |                                                            | quarter past                                                |                                                             | half past                                                  |                             | quarter to                                                                    |                                    |